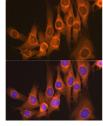

## Anti-RAP1GAP antibody [ARC2058] (STJ11101912)

## **GENERAL INFORMATION**

Product Type Primary antibodies

Short Description Rabbit monoclonal antibody anti-RAP1GAP is suitable for use in Western Blot and Immunofluorescence.

Applications WB, IF Host/Source Rabbit

## **PRODUCT PROPERTIES**

Clonality Monoclonal Clone ID ARC2058

Concentration

Conjugation Unconjugated Purification Affinity purification Dilution Range WB 1:500-1:2000 IF 1:50-1:200

Formulation PBS containing 0.02% Sodium Azide, 0.05% BSA, 50% Glycerol, pH7.3.