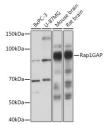

## Anti-RAP1GAP antibody [ARC2058] (STJ11101912)

## **GENERAL INFORMATION**

Product Type Primary antibodies

Short Description Rabbit monoclonal antibody anti-RAP1GAP is suitable for use in Western Blot and Immunofluorescence.

Applications WB, IF Host/Source Rabbit

## **PRODUCT PROPERTIES**

Clonality Monoclonal Clone ID ARC2058

Concentration

Conjugation Unconjugated Purification Affinity purification Dilution Range WB 1:500-1:2000 IF 1:50-1:200

Formulation PBS containing 0.02% Sodium Azide, 0.05% BSA, 50% Glycerol, pH7.3.