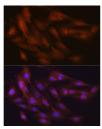

## **GENERAL INFORMATION**

Product Type Primary antibodies

Short Description Rabbit monoclonal antibody anti-K48-linkage Specific Ubiquitin is suitable for use in Western Blot and

Immunofluorescence.

Applications WB, IF Host/Source Rabbit

## **PRODUCT PROPERTIES**

Clone ID ARC0811

Concentration

Conjugation Unconjugated Purification Affinity purification **Dilution Range** WB 1:500-1:2000

IF 1:50-1:200

Formulation PBS containing 0.02% Sodium Azide, 0.05% BSA, 50% Glycerol, pH7.3.