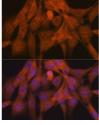

## **GENERAL INFORMATION**

Product Type Primary antibodies

Short Description Rabbit monoclonal antibody anti-K48-linkage Specific Ubiquitin is suitable for use in Western Blot and

Immunofluorescence.

Applications WB, IF Host/Source Rabbit

## **PRODUCT PROPERTIES**

Clone ID ARC0811

Concentration

Conjugation Unconjugated Purification Affinity purification **Dilution Range** WB 1:500-1:2000

IF 1:50-1:200

Formulation PBS containing 0.02% Sodium Azide, 0.05% BSA, 50% Glycerol, pH7.3.