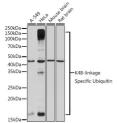

## Anti-UBB antibody [ARC0811] (STJ11101909)

## **GENERAL INFORMATION**

Product Type Primary antibodies

Short Description Rabbit monoclonal antibody anti-K48-linkage Specific Ubiquitin is suitable for use in Western Blot and

Immunofluorescence.

Applications WB, IF Host/Source Rabbit

## **PRODUCT PROPERTIES**

Clone ID ARC0811

Concentration

Conjugation Unconjugated Purification Affinity purification **Dilution Range** WB 1:500-1:2000

IF 1:50-1:200

Formulation PBS containing 0.02% Sodium Azide, 0.05% BSA, 50% Glycerol, pH7.3.