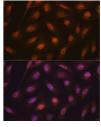

## **GENERAL INFORMATION**

Product Type Primary antibodies

Short Description Rabbit monoclonal antibody anti-K48-linkage Specific Ubiquitin is suitable for use in Western Blot and

Immunofluorescence.

Applications WB, IF Host/Source Rabbit

## **PRODUCT PROPERTIES**

Clone ID ARC0811

Concentration

Conjugation Unconjugated Purification Affinity purification **Dilution Range** WB 1:500-1:2000

IF 1:50-1:200

Formulation PBS containing 0.02% Sodium Azide, 0.05% BSA, 50% Glycerol, pH7.3.