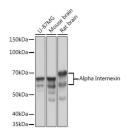

## **PRODUCT PROPERTIES**

Clonality Monoclonal Clone ID ARC2054

Concentration

Conjugation Unconjugated Purification Affinity purification Dilution Range WB 1:500-1:2000 IHC 1:50-1:200

IF 1:50-1:200

Formulation PBS containing 0.02% Sodium Azide, 0.05% BSA, 50% Glycerol, pH7.3.