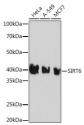

## **TARGET INFORMATION**

Gene ID 51548
Gene Symbol SIRT6
Uniprot ID SIR6\_HUMAN

Immunogen A synthesized peptide derived from human SIRT6 Immunogen Region

Immunogen Region Specificity Immunogen Sequence

Western blot analysis of extracts of various cell lines, using SIRT6 rabbit monoclonal antibody (STJ11101906) at 1:1000 dilution. Secondary antibody: HRP Goat Antirabbit IgG (H+L) at 1:10000 dilution. Lysates/proteins: 25ug per lane. Blocking buffer: 3% norfat dry milk in