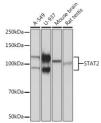

## **TARGET INFORMATION**

Gene ID 6773
Gene Symbol STAT2
Uniprot ID STAT2

Uniprot ID STAT2\_HUMAN

Immunogen A synthesized peptide derived from human STAT2

Immunogen Region Specificity Immunogen Sequence

Western blot analysis of extracts of various cell lines using STAT2 rabbit monoclonal antibody (STJ11101905) at 1:1000 dilution. Secondary antibody HRP Goat Anti-rabbit IgG (H+L) at 1:10000 dilution Lysates/proteins: 25up per Jane. Blocking buffer: 3% nonfat dry milk in TBST. Detection: ECL Basic Kit. Fxnosure time: 10s.