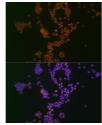

## **TARGET INFORMATION**

Gene ID 10320 Gene Symbol IKZF1

Uniprot ID IKZF1\_HUMAN

Immunogen Region Specificity Immunogen Sequence

Immunogen A synthesized peptide derived from human Ikaros

Immunofluorescence analysis of Jurkat cells using lkaros rabbit monoclonal antibody (STJ11101900) at dilution of 1:100 (40x lens). Blue: DAPI for nuclear