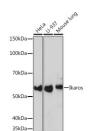

## **GENERAL INFORMATION**

Product Type Primary antibodies

Short Description Rabbit monoclonal antibody anti-lkaros is suitable for use in Western Blot and Immunofluorescence.

Applications WB, IF Host/Source Rabbit Reactivity Human, Mouse