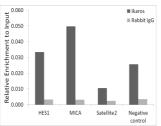

nce.

Applications WB, IF Host/Source Rabbit Reactivity Human, Mouse

## **PRODUCT PROPERTIES**

Clonality Monoclonal Clone ID ARC0803

Concentration Conjugation Unconjugated Purification Affinity purification
Dilution Range WB 1:500-1:2000 IF 1:50-1:200

ChIP 1:20-1:200

Formulation PBS containing 0.02% Sodium Azide, 0.05% BSA, 50% Glycerol, pH7.3.

**Isotype** IgG

Storage Instruction Store in a freezer at-20°C and avoid freeze-thaw cycles.

## **TARGET INFORMATION**

Gene ID 10320 Gene Symbol IKZF1

Uniprot ID IKZF1\_HUMAN

Immunogen Region Specificity Immunogen Sequence

Immunogen A synthesized peptide derived from human Ikaros





Immunofluorescence analysis of Jurkat cells using lkaros rabbit monoclonal antibody (STJ11101900) at dilution of 1:100 (40x lens). Blue: DAPI for nuclear