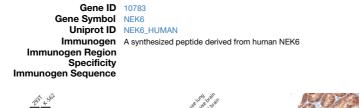

## **GENERAL INFORMATION**

 Product Type
 Primary antibodies

 Short Description
 Rabbit monoclonal antibody anti-NEK6 is suitable for use in Western Blot and Immunohistochemistry.

 Applications
 WB, IHC

 Reactivity
 Human, Mouse, Rat

## **PRODUCT PROPERTIES**

 Clonality
 Monoclonal

 Clone ID
 ARC2034

 Concentration
 Unconjugated

 Conjugation
 MR10001(zation

 Purification
 MB1:500-1:2000

 IHC 1:50-1:200
 IHC 1:50-1:200

 Formulation
 PBS containing 0.02% Sodium Azide, 0.05% BSA, 50% Glycerol, pH7.3.