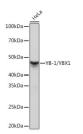

## Anti-YBX1 antibody [ARC0797] (STJ11101893)

Applications WB, IHC, IF, IP Host/Source Rabbit

Reactivity Human, Mouse, Rat

## **PRODUCT PROPERTIES**

Clonality Monoclonal Clone ID ARC0797

Concentration

Conjugation
Purification
Affinity purification
Dilution Range
WB 1:500-1:2000
HC 1:50-1:200

IF 1:50-1:200 IP 1:50-1:200

Formulation PBS containing 0.02% Sodium Azide, 0.05% BSA, 50% Glycerol, pH7.3.