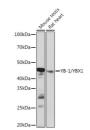

## Anti-YBX1 antibody [ARC0797] (STJ11101893)

Applications WB, IHC, IF, IP Host/Source Rabbit

Reactivity Human, Mouse, Rat

## **PRODUCT PROPERTIES**

Clonality Monoclonal Clone ID ARC0797

Concentration

Conjugation
Purification
Affinity purification
Dilution Range
WB 1:500-1:2000
HC 1:50-1:200

IF 1:50-1:200 IP 1:50-1:200

Formulation PBS containing 0.02% Sodium Azide, 0.05% BSA, 50% Glycerol, pH7.3.