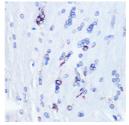

## Anti-YBX1 antibody [ARC0797] (STJ11101893)

Applications WB, IHC, IF, IP Host/Source Rabbit

Reactivity Human, Mouse, Rat

## **PRODUCT PROPERTIES**

Clonality Monoclonal Clone ID ARC0797

Concentration

Conjugation
Purification
Affinity purification
Dilution Range
WB 1:500-1:2000
HC 1:50-1:200

IF 1:50-1:200 IP 1:50-1:200

Formulation PBS containing 0.02% Sodium Azide, 0.05% BSA, 50% Glycerol, pH7.3.