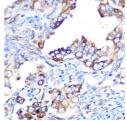

## Anti-YBX1 antibody [ARC0797] (STJ11101893)

Applications WB, IHC, IF, IP Host/Source Rabbit

Reactivity Human, Mouse, Rat

## **PRODUCT PROPERTIES**

Clonality Monoclonal Clone ID ARC0797

Concentration

Conjugation
Purification
Affinity purification
Dilution Range
WB 1:500-1:2000
HC 1:50-1:200

IF 1:50-1:200 IP 1:50-1:200

Formulation PBS containing 0.02% Sodium Azide, 0.05% BSA, 50% Glycerol, pH7.3.