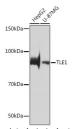

## Anti-TLE1 antibody [ARC0793] (STJ11101889)

## **GENERAL INFORMATION**

Product Type Primary antibodies

Short Description Rabbit monoclonal antibody anti-TLE1 is suitable for use in Western Blot and Immunohistochemistry.

Applications WB, IHC Host/Source Rabbit

## **PRODUCT PROPERTIES**

Clonality Monoclonal Clone ID ARC0793

Concentration

Conjugation Unconjugated Purification Affinity purification Dilution Range WB 1:500-1:2000

IHC 1:50-1:200

Formulation PBS containing 0.02% Sodium Azide, 0.05% BSA, 50% Glycerol, pH7.3.