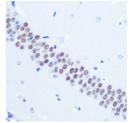

## Anti-TLE1 antibody [ARC0793] (STJ11101889)

## **GENERAL INFORMATION**

Product Type Primary antibodies

Short Description Rabbit monoclonal antibody anti-TLE1 is suitable for use in Western Blot and Immunohistochemistry.

Applications WB, IHC Host/Source Rabbit

## **PRODUCT PROPERTIES**

Clonality Monoclonal Clone ID ARC0793

Concentration

Conjugation Unconjugated Purification Affinity purification Dilution Range WB 1:500-1:2000

IHC 1:50-1:200

Formulation PBS containing 0.02% Sodium Azide, 0.05% BSA, 50% Glycerol, pH7.3.