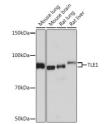

## Anti-TLE1 antibody [ARC0793] (STJ11101889)

## **GENERAL INFORMATION**

Product Type Primary antibodies

Short Description Rabbit monoclonal antibody anti-TLE1 is suitable for use in Western Blot and Immunohistochemistry.

Applications WB, IHC Host/Source Rabbit

## **PRODUCT PROPERTIES**

Clonality Monoclonal Clone ID ARC0793

Concentration

Conjugation Unconjugated Purification Affinity purification Dilution Range WB 1:500-1:2000

IHC 1:50-1:200

Formulation PBS containing 0.02% Sodium Azide, 0.05% BSA, 50% Glycerol, pH7.3.