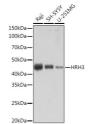

## Anti-HRH3 antibody [ARC2016] (STJ11101886)

## **GENERAL INFORMATION**

Product Type Primary antibodies

Short Description Rabbit monoclonal antibody anti-HRH3 is suitable for use in Western Blot and Immunoprecipitation.

Applications WB, IP Host/Source Rabbit

Reactivity Human, Mouse, Rat