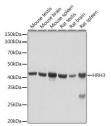

## Anti-HRH3 antibody [ARC2016] (STJ11101886)

## **GENERAL INFORMATION**

Product Type Primary antibodies

Short Description Rabbit monoclonal antibody anti-HRH3 is suitable for use in Western Blot and Immunoprecipitation.

Applications WB, IP Host/Source Rabbit

Reactivity Human, Mouse, Rat