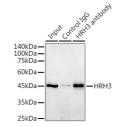

## Anti-HRH3 antibody [ARC2016] (STJ11101886)

## **GENERAL INFORMATION**

Product Type Primary antibodies

Short Description Rabbit monoclonal antibody anti-HRH3 is suitable for use in Western Blot and Immunoprecipitation.

Applications WB, IP Host/Source Rabbit

Reactivity Human, Mouse, Rat