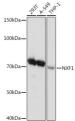

## **TARGET INFORMATION**

Gene ID 10482
Gene Symbol NXF1
Uniprot ID NXF1\_HUMAN

Immunogen A synthesized peptide derived from human NXF1
Immunogen Region
Specificity
Immunogen Sequence

Western blot analysis of extracts of various cell lines, using NXF1 rabbit monoclonal antibody (STJ11101881) at 1:1000 dilution. Secondary antibody: HPP Goat Antirabbit IgG (H+L) at 1:10000 dilution. Lysates/proteins: 25ug per lane. Blocking buffer: 3% nonfat dry milk in