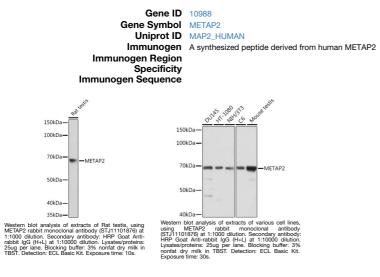

## **GENERAL INFORMATION**

 Product Type
 Primary antibodies

 Short Description
 Rabbit monoclonal antibody anti-METAP2 is suitable for use in Western Blot.

 Applications
 WB

 Host/Source
 Rabbit

 Reactivity
 Human, Mouse, Rat

## **PRODUCT PROPERTIES**

| Clonality           | Monoclonal                                                         |
|---------------------|--------------------------------------------------------------------|
| Clone ID            | ARC2022                                                            |
| Concentration       |                                                                    |
| Conjugation         | Unconjugated                                                       |
| Purification        | Affinity purification                                              |
| Dilution Range      | WB 1:500-1:2000                                                    |
| Formulation         | PBS containing 0.02% Sodium Azide, 0.05% BSA, 50% Glycerol, pH7.3. |
| Isotype             | IgG                                                                |
| Storage Instruction | Store in a freezer at-20°C and avoid freeze-thaw cycles.           |