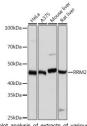

## **TARGET INFORMATION**

Gene ID 6241
Gene Symbol RRM2
Uniprot ID RIR2\_HUMAN

Immunogen A synthesized peptide derived from human RRM2
Immunogen Region
Specificity
Immunogen Sequence

western blot ariatysis of extracts of Various cell links, using RRM2 rabbit monoclonal antibody (STJ11101866) at 1:1000 dilution. Secondary antibody: HRP Goat Antirabbit IgG (H+L) at 1:10000 dilution. Lysates/proteins: 25ug per lane. Blocking buffer: 3% nonfat dry milk in TBST. Detection: ECL Basic Kit. Exposure time: 1s.