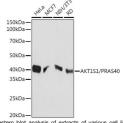

## **TARGET INFORMATION**

Gene ID 84335
Gene Symbol AKT1S1
Uniprot ID AKTS1\_HUMAN

Immunogen A synthesized peptide derived from human AKT1S1/AKT1S1/PRAS40

Immunogen Region Specificity Immunogen Sequence

Western blot analysis of extracts of various cell lines, using AKT1S1/AKT1S1/PRAS40 rabbit monoclonal antibody (STJ11101861) at 1:1000 dilution. Secondary antibody: HRP Goat Anti-rabbit IgG (I+L) at 1:10000 dilution. Lysates/proteins: 25ug per lane. Blocking buffer: 3% nonfat dry milk in TBST. Detection: ECL Basis Kit Exposure time: 3000 Basis Kit Exposure time: 3000