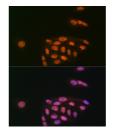

Short Description Rabbit monoclonal antibody anti-KAT8/MYST1/MOF is suitable for use in Western Blot, Immunohistochemistry and

Immunofluorescence.

Applications WB, IHC, IF Host/Source Rabbit Reactivity Human, Mouse

## **PRODUCT PROPERTIES**

Clonality Monoclonal Clone ID ARC1964

Concentration

Conjugation Unconjugated Purification Affinity purification Dilution Range WB 1:500-1:2000 IHC 1:50-1:200

IF 1:50-1:200

Formulation PBS containing 0.02% Sodium Azide, 0.05% BSA, 50% Glycerol, pH7.3.

Isotype IgG

**Storage Instruction** Store in a freezer at-20°C and avoid freeze-thaw cycles.

## **TARGET INFORMATION**

Gene ID 84148 Gene Symbol KAT8 Uniprot ID KAT8\_HUMAN

Immunogen A synthesized peptide derived from human KAT8/MYST1/MOF

Immunogen Region Specificity Immunogen Sequence