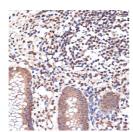

es

Short Description Rabbit monoclonal antibody anti-KAT8/MYST1/MOF is suitable for use in Western Blot, Immunohistochemistry and

Immunofluorescence.

Applications WB, IHC, IF Host/Source Rabbit Reactivity Human, Mouse

## **PRODUCT PROPERTIES**

Clonality Monoclonal Clone ID ARC1964

Concentration

Conjugation Unconjugated Purification Affinity purification Dilution Range WB 1:500-1:2000 IHC 1:50-1:200

IF 1:50-1:200

Formulation PBS containing 0.02% Sodium Azide, 0.05% BSA, 50% Glycerol, pH7.3.

Isotype IgG

**Storage Instruction** Store in a freezer at-20°C and avoid freeze-thaw cycles.

## **TARGET INFORMATION**

Gene ID 84148 Gene Symbol KAT8 Uniprot ID KAT8\_HUMAN

Immunogen A synthesized peptide derived from human KAT8/MYST1/MOF

Immunogen Region Specificity Immunogen Sequence