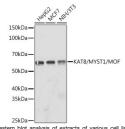

dies

Short Description Rabbit monoclonal antibody anti-KAT8/MYST1/MOF is suitable for use in Western Blot, Immunohistochemistry and

Immunofluorescence.

Applications WB, IHC, IF Host/Source Rabbit Reactivity Human, Mouse

## **PRODUCT PROPERTIES**

Clonality Monoclonal Clone ID ARC1964

Concentration

Conjugation Unconjugated Purification Affinity purification Dilution Range WB 1:500-1:2000 IHC 1:50-1:200

IF 1:50-1:200

Formulation PBS containing 0.02% Sodium Azide, 0.05% BSA, 50% Glycerol, pH7.3.

Isotype IgG

**Storage Instruction** Store in a freezer at-20°C and avoid freeze-thaw cycles.

## **TARGET INFORMATION**

Gene ID 84148 Gene Symbol KAT8 Uniprot ID KAT8\_HUMAN

Immunogen A synthesized peptide derived from human KAT8/MYST1/MOF

Immunogen Region Specificity Immunogen Sequence