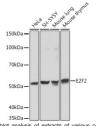

## **TARGET INFORMATION**

Gene ID 1870
Gene Symbol E2F2
Uniprot ID E2F2\_HUMAN

Immunogen A synthesized peptide derived from human E2F2
Immunogen Region
Specificity
Immunogen Sequence

Western blot analysis of extracts of various cell lines, using E2F2 rabbit monoclonal antibody (STJ11101848) at 1:1000 dilution. Lysates/proteins-rabbit igG (H+L) at 1:10000 dilution.