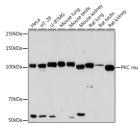

## Anti-PRKD1 antibody [ARC1919] (STJ11101825)

## **GENERAL INFORMATION**

Product Type Primary antibodies

Short Description Rabbit monoclonal antibody anti-PKC mu is suitable for use in Western Blot.

Applications WB Host/Source Rabbit

Reactivity Human, Mouse, Rat