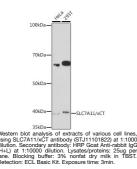

## **GENERAL INFORMATION**

 Product Type
 Primary antibodies

 Short Description
 Rabbit monoclonal antibody anti-SLC7A11/xCT is suitable for use in Western Blot.

 Applications
 WB

 Host/Source
 Rabbit

 Reactivity
 Human, Mouse, Rat

## **PRODUCT PROPERTIES**

 Clonality
 Monoclonal

 Clone ID
 ARC0753

 Concentration
 Unconjugated

 Conjugation
 Ufinity purification

 Purification
 WB 1:500-1:2000

 Formulation
 PBS containing 0.02% Sodium Azide, 0.05% BSA, 50% Glycerol, pH7.3.