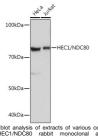

## **GENERAL INFORMATION**

Applications WB Host/Source Rabbit Reactivity Human

Product Type Primary antibodies Short Description Rabbit monoclonal antibody anti-HEC1 is suitable for use in Western Blot.