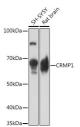

## **TARGET INFORMATION**

Gene ID 1400
Gene Symbol CRMP1

Uniprot ID DPYL1\_HUMAN

Immunogen
Immunogen Region
Specificity

Immunogen Sequence

Immunogen A synthesized peptide derived from human CRMP1

Western blot analysis of extracts of various cell lines using CRMP1 rabbit monoclonal antibod (STJ11101815) at 1:1000 dilution. Secondary antibody HRP Goat Anti-rabbit IgG (H+L) at 1:10000 dilution Lysates/proteins: 25up per lane. Blocking buffer: 3% nonfat dry milk in TBST. Detection: ECL Basic Kit Fxnosure time: 90s.