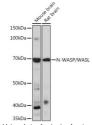

## **GENERAL INFORMATION**

Product Type Primary antibodies

Short Description Rabbit monoclonal antibody anti-WASL is suitable for use in Western Blot and Immunohistochemistry.

Applications WB, IHC Host/Source Rabbit

## **PRODUCT PROPERTIES**

Clonality Monoclonal Clone ID ARC0737

Concentration

Conjugation Unconjugated Purification Affinity purification
Dilution Range WB 1:500-1:2000

IHC 1:50-1:200

Formulation PBS containing 0.02% Sodium Azide, 0.05% BSA, 50% Glycerol, pH7.3.

## **TARGET INFORMATION**

Gene ID 8976 Gene Symbol WASL

Uniprot ID WASL\_HUMAN

Immunogen Region Specificity Immunogen Sequence

Immunogen A synthesized peptide derived from human N-WASP/N-WASP/WASL