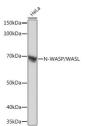

## **GENERAL INFORMATION**

Product Type Primary antibodies

Short Description Rabbit monoclonal antibody anti-WASL is suitable for use in Western Blot and Immunohistochemistry.

Applications WB, IHC Host/Source Rabbit

## **PRODUCT PROPERTIES**

Clonality Monoclonal Clone ID ARC0737

Concentration

Conjugation Unconjugated Purification Affinity purification
Dilution Range WB 1:500-1:2000

IHC 1:50-1:200

Formulation PBS containing 0.02% Sodium Azide, 0.05% BSA, 50% Glycerol, pH7.3.

## **TARGET INFORMATION**

Gene ID 8976 Gene Symbol WASL

Uniprot ID WASL\_HUMAN

Immunogen Region Specificity Immunogen Sequence

Immunogen A synthesized peptide derived from human N-WASP/N-WASP/WASL