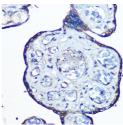

## **GENERAL INFORMATION**

Product Type Primary antibodies

Short Description Rabbit monoclonal antibody anti-WASL is suitable for use in Western Blot and Immunohistochemistry.

Applications WB, IHC Host/Source Rabbit

## **PRODUCT PROPERTIES**

Clonality Monoclonal Clone ID ARC0737

Concentration

Conjugation Unconjugated Purification Affinity purification
Dilution Range WB 1:500-1:2000

IHC 1:50-1:200

Formulation PBS containing 0.02% Sodium Azide, 0.05% BSA, 50% Glycerol, pH7.3.