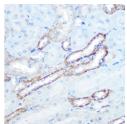

## **GENERAL INFORMATION**

Product Type Primary antibodies

Short Description Rabbit monoclonal antibody anti-WASL is suitable for use in Western Blot and Immunohistochemistry.

Applications WB, IHC Host/Source Rabbit

## **PRODUCT PROPERTIES**

Clonality Monoclonal Clone ID ARC0737

Concentration

Conjugation Unconjugated Purification Affinity purification
Dilution Range WB 1:500-1:2000

IHC 1:50-1:200

Formulation PBS containing 0.02% Sodium Azide, 0.05% BSA, 50% Glycerol, pH7.3.