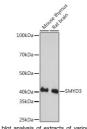

## Anti-SMYD3 antibody [ARC1898] (STJ11101800)

## **GENERAL INFORMATION**

Product Type Primary antibodies

Short Description Rabbit monoclonal antibody anti-SMYD3 is suitable for use in Western Blot and Immunofluorescence.

Applications WB, IF Host/Source Rabbit