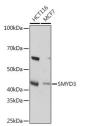

## Anti-SMYD3 antibody [ARC1898] (STJ11101800)

## **GENERAL INFORMATION**

Product Type Primary antibodies

Short Description Rabbit monoclonal antibody anti-SMYD3 is suitable for use in Western Blot and Immunofluorescence.

Applications WB, IF Host/Source Rabbit