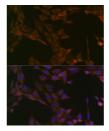

## Anti-SMYD3 antibody [ARC1898] (STJ11101800)

## **GENERAL INFORMATION**

Product Type Primary antibodies

Short Description Rabbit monoclonal antibody anti-SMYD3 is suitable for use in Western Blot and Immunofluorescence.

Applications WB, IF Host/Source Rabbit