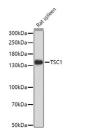

## Anti-TSC1 antibody (550-650) (STJ111017)

## **GENERAL INFORMATION**

Product Type Primary antibodies

Short Description Rabbit polyclonal antibody anti-TSC1 (550-650) is suitable for use in Western Blot, Immunohistochemistry and

Immunofluorescence.

Applications WB, IHC, IF Host/Source Rabbit

Reactivity Human, Mouse, Rat

## **PRODUCT PROPERTIES**

Clonality Polyclonal

Clone ID Concentration

Conjugation Unconjugated Purification Affinity purification Dilution Range WB 1:500-1:1000

IHC 1:50-1:100 IF 1:50-1:100

Formulation PBS containing 0.02% Sodium Azide, 50% Glycerol, pH7.3.

## **TARGET INFORMATION**

Gene ID 7248 Gene Symbol TSC1

Uniprot ID TSC1\_HUMAN

Immunogen A synthetic peptide corresponding to a sequence within amino acids 550-650 of human TSC1 (NP\_000359.1).

Immunogen Region 550-650 Specificity Immunogen Sequence