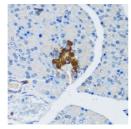

## **GENERAL INFORMATION**

Product Type Primary antibodies

Short Description Rabbit polyclonal antibody anti-TSC1 (550-650) is suitable for use in Western Blot, Immunohistochemistry and

Immunofluorescence.

Applications WB, IHC, IF Host/Source Rabbit

Reactivity Human, Mouse, Rat