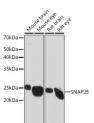

## **GENERAL INFORMATION**

Applications WB Host/Source Rabbit Reactivity Mouse, Rat

Product Type Primary antibodies Short Description Rabbit monoclonal antibody anti-SNAP25 is suitable for use in Western Blot.

## **PRODUCT PROPERTIES**

Clonality Monoclonal Clone ID ARC0736 Concentration Conjugation Unconjugated Purification Affinity purification Dilution Range WB 1:500-1:2000 Formulation PBS containing 0.02% Sodium Azide, 0.05% BSA, 50% Glycerol, pH7.3. Isotype IgG Storage Instruction Store in a freezer at-20°C and avoid freeze-thaw cycles.