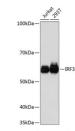

## Anti-IRF3 antibody [ARC0198] (STJ11101781)

## **GENERAL INFORMATION**

Product Type Primary antibodies

Short Description Rabbit monoclonal antibody anti-IRF3 is suitable for use in Western Blot.

Applications WB Host/Source Rabbit Reactivity Human, Mouse

## **PRODUCT PROPERTIES**

Clone ID ARC0198

Concentration

Conjugation Unconjugated Purification Affinity purification
Dilution Range WB 1:500-1:2000

Formulation PBS containing 0.02% Sodium Azide, 0.05% BSA, 50% Glycerol, pH7.3.