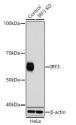

## Anti-IRF3 antibody [ARC0198] (STJ11101781)

## **GENERAL INFORMATION**

Product Type Primary antibodies

Short Description Rabbit monoclonal antibody anti-IRF3 is suitable for use in Western Blot.

Applications WB Host/Source Rabbit Reactivity Human, Mouse

## **PRODUCT PROPERTIES**

Clone ID ARC0198

Concentration

Conjugation Unconjugated Purification Affinity purification
Dilution Range WB 1:500-1:2000

Formulation PBS containing 0.02% Sodium Azide, 0.05% BSA, 50% Glycerol, pH7.3.