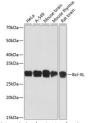

Western blot analysis of extracts of various cell lines using Bcl-XL antibody (STJ11101776) at 1:100 dilution. Secondary antibody: HRP Goat Anti-rabbit Igd (H+L) at 1:10000 dilution. Lysates/proteins: 25ug pe Jane. Blocking buffer: 3% norfat dry milk in TBST