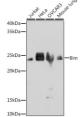

## Anti-BCL2L11 antibody [ARC0182] (STJ11101775)

## **GENERAL INFORMATION**

Product Type Primary antibodies

Short Description Rabbit monoclonal antibody anti-Bim is suitable for use in Western Blot.

Applications WB Host/Source Rabbit

Reactivity Human, Mouse, Rat

## **PRODUCT PROPERTIES**

Clonality Monoclonal Clone ID ARC0182

Concentration

Conjugation Unconjugated Purification Affinity purification Dilution Range WB 1:500-1:2000

Formulation PBS containing 0.02% Sodium Azide, 0.05% BSA, 50% Glycerol, pH7.3.