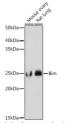

## Anti-BCL2L11 antibody [ARC0182] (STJ11101775)

## **GENERAL INFORMATION**

Product Type Primary antibodies

Short Description Rabbit monoclonal antibody anti-Bim is suitable for use in Western Blot.

Applications WB Host/Source Rabbit

Reactivity Human, Mouse, Rat

## **PRODUCT PROPERTIES**

Clonality Monoclonal Clone ID ARC0182

Concentration

Conjugation Unconjugated Purification Affinity purification Dilution Range WB 1:500-1:2000

Formulation PBS containing 0.02% Sodium Azide, 0.05% BSA, 50% Glycerol, pH7.3.