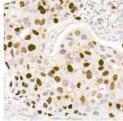

## Anti-PGR antibody [ARC0177] (STJ11101772)

## **GENERAL INFORMATION**

Product Type Primary antibodies

Short Description Rabbit monoclonal antibody anti-Progesterone Receptor is suitable for use in Western Blot and Immunohistochemistry.

Applications WB, IHC Host/Source Rabbit Reactivity Human