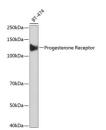

## Anti-PGR antibody [ARC0177] (STJ11101772)

## **GENERAL INFORMATION**

Product Type Primary antibodies

Short Description Rabbit monoclonal antibody anti-Progesterone Receptor is suitable for use in Western Blot and Immunohistochemistry.

Applications WB, IHC Host/Source Rabbit Reactivity Human

## **PRODUCT PROPERTIES**

Clonality Monoclonal Clone ID ARC0177

Concentration

Conjugation Unconjugated Purification Affinity purification Dilution Range WB 1:500-1:2000 IHC 1:50-1:200

Formulation PBS containing 0.02% Sodium Azide, 0.05% BSA, 50% Glycerol, pH7.3.