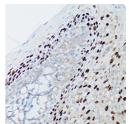

## **GENERAL INFORMATION**

Product Type Primary antibodies

Short Description Rabbit monoclonal antibody anti-p63 is suitable for use in Western Blot and Immunohistochemistry.

Applications WB, IHC Host/Source Rabbit Reactivity Human, Mouse

## **PRODUCT PROPERTIES**

Clonality Monoclonal Clone ID ARC0131

Concentration

Conjugation Unconjugated Purification Affinity purification Dilution Range WB 1:500-1:2000

IHC 1:50-1:200

Formulation PBS containing 0.02% Sodium Azide, 0.05% BSA, 50% Glycerol, pH7.3.