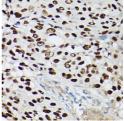

## **GENERAL INFORMATION**

Product Type Primary antibodies

Short Description Rabbit monoclonal antibody anti-p63 is suitable for use in Western Blot and Immunohistochemistry.

Applications WB, IHC Host/Source Rabbit Reactivity Human, Mouse

## **PRODUCT PROPERTIES**

Clonality Monoclonal Clone ID ARC0131

Concentration

Conjugation Unconjugated Purification Affinity purification Dilution Range WB 1:500-1:2000

IHC 1:50-1:200

Formulation PBS containing 0.02% Sodium Azide, 0.05% BSA, 50% Glycerol, pH7.3.