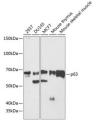

## **GENERAL INFORMATION**

Product Type Primary antibodies

Short Description Rabbit monoclonal antibody anti-p63 is suitable for use in Western Blot and Immunohistochemistry.

Applications WB, IHC Host/Source Rabbit Reactivity Human, Mouse

## **PRODUCT PROPERTIES**

Clonality Monoclonal Clone ID ARC0131

Concentration

Conjugation Unconjugated Purification Affinity purification Dilution Range WB 1:500-1:2000

IHC 1:50-1:200

Formulation PBS containing 0.02% Sodium Azide, 0.05% BSA, 50% Glycerol, pH7.3.