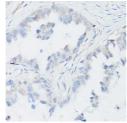

## **GENERAL INFORMATION**

Product Type Primary antibodies

Short Description Rabbit monoclonal antibody anti-p63 is suitable for use in Western Blot and Immunohistochemistry.

Applications WB, IHC Host/Source Rabbit Reactivity Human, Mouse

## **PRODUCT PROPERTIES**

Clonality Monoclonal Clone ID ARC0131

Concentration

Conjugation Unconjugated Purification Affinity purification Dilution Range WB 1:500-1:2000

IHC 1:50-1:200

Formulation PBS containing 0.02% Sodium Azide, 0.05% BSA, 50% Glycerol, pH7.3.