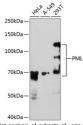

## **TARGET INFORMATION**

Gene ID 5371
Gene Symbol PML
Uniprot ID PML\_HUMAN

Immunogen A synthesized peptide derived from human PML.
Immunogen Region
Specificity
Immunogen Sequence

Western blot analysis of extracts of various cell lines, using PML antibody (STJ11101744) at 1:1000 dilution. Secondary antibody: HRP Goat Anti-rabbit IgG (H+L) at 1:10000 dilution. Lysates/proteins: 25ug per lane. Blocking buffer: 3% norfat dry milk in TBST. Detection: