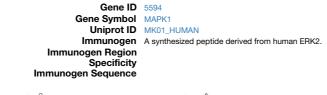

## **GENERAL INFORMATION**

Product Type Primary antibodies Short Description Rabbit monoclonal antibody anti-ERK2 is suitable for use in Western Blot. Applications WB Host/Source Rabbit Reactivity Human, Mouse, Rat

## **PRODUCT PROPERTIES**

Clonality Monoclonal Clone ID ARC0109 Concentration Conjugation Unconjugated Purification Affinity purification Dilution Range WB 1:500-1:2000 Formulation PBS containing 0.02% Sodium Azide, 0.05% BSA, 50% Glycerol, pH7.3. Isotype IgG Storage Instruction Store in a freezer at-20°C and avoid freeze-thaw cycles.