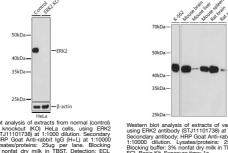

## **GENERAL INFORMATION**

Product Type Primary antibodies Short Description Rabbit monoclonal antibody anti-ERK2 is suitable for use in Western Blot. Applications WB Host/Source Rabbit Reactivity Human, Mouse, Rat

## **PRODUCT PROPERTIES**

Clonality Monoclonal Clone ID ARC0109 Concentration Conjugation Unconjugated Purification Affinity purification Dilution Range WB 1:500-1:2000 Formulation PBS containing 0.02% Sodium Azide, 0.05% BSA, 50% Glycerol, pH7.3. Isotype IgG Storage Instruction Store in a freezer at-20°C and avoid freeze-thaw cycles.