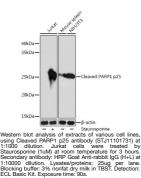

## **GENERAL INFORMATION**

 Product Type
 Primary antibodies

 Short Description
 Rabbit monoclonal antibody anti-Cleaved PARP p25 is suitable for use in Western Blot.

 Applications
 WB

 Host/Source
 Rabbit

 Reactivity
 Human, Mouse