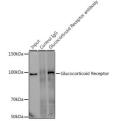

## **TARGET INFORMATION**

Gene ID 2908 Gene Symbol NR3C1 Uniprot ID GCR\_HUMAN

Immunogen Immunogen Region Specificity

Immunogen Sequence

**Immunogen** A synthesized peptide derived from human GR.

mmunoprecipitation analysis of 300ug extracts of U-51MG cells using 3ug Glucocorticoid Recepto ntibody (STJ11101712). Western blot was performed rom the immunoprecipitate using Glucocorticoid Receptor antibody (STJ111101712) at a dilition of