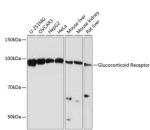

## **TARGET INFORMATION**

Gene ID 2908 Gene Symbol NR3C1 Uniprot ID GCR\_HUMAN

Immunogen Immunogen Region Specificity

Immunogen Sequence

**Immunogen** A synthesized peptide derived from human GR.

mmunoprecipitation analysis of 300ug extracts of U-51MG cells using 3ug Glucocorticoid Recepto ntibody (STJ11101712). Western blot was performed rom the immunoprecipitate using Glucocorticoid Receptor antibody (STJ111101712) at a dilition of