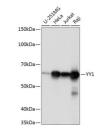

es

Short Description Rabbit monoclonal antibody anti-YY1 is suitable for use in Western Blot, Immunofluorescence and Immunoprecipitation.

Applications WB, IF, IP Host/Source Rabbit

Reactivity Human, Mouse, Rat

## **PRODUCT PROPERTIES**

Clonality Monoclonal Clone ID ARC0048

Concentration

Conjugation Unconjugated Purification Affinity purification WB 1:500-1:2000 **Dilution Range** 

IF 1:50-1:200 IP 1:50-1:200 ChIP 1:50-1:200

Formulation PBS containing 0.02% Sodium Azide, 0.05% BSA, 50% Glycerol, pH7.3.

Isotype IgG

Storage Instruction Store in a freezer at-20°C and avoid freeze-thaw cycles.

## **TARGET INFORMATION**

Gene ID 7528 Gene Symbol YY1 Uniprot ID TYY1\_HUMAN

Immunogen Region Specificity Immunogen Sequence

**Immunogen** A synthesized peptide derived from human YY1.







Immunofluorescence analysis of C6 cells using YY1 antibody (STJ11101704). Blue: DAPI for nuclear staining.