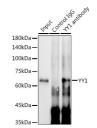

e and Immunoprecipitation.

Applications WB, IF, IP Host/Source Rabbit

Reactivity Human, Mouse, Rat

## **PRODUCT PROPERTIES**

Clonality Monoclonal Clone ID ARC0048

Concentration

Conjugation Unconjugated Purification Affinity purification WB 1:500-1:2000 **Dilution Range** 

IF 1:50-1:200 IP 1:50-1:200 ChIP 1:50-1:200

Formulation PBS containing 0.02% Sodium Azide, 0.05% BSA, 50% Glycerol, pH7.3.

Isotype IgG

Storage Instruction Store in a freezer at-20°C and avoid freeze-thaw cycles.

## **TARGET INFORMATION**

Gene ID 7528 Gene Symbol YY1 Uniprot ID TYY1\_HUMAN

Immunogen Region Specificity Immunogen Sequence

**Immunogen** A synthesized peptide derived from human YY1.







Immunofluorescence analysis of C6 cells using YY1 antibody (STJ11101704). Blue: DAPI for nuclear staining.