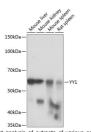

dies

Short Description Rabbit monoclonal antibody anti-YY1 is suitable for use in Western Blot, Immunofluorescence and Immunoprecipitation.

Applications WB, IF, IP Host/Source Rabbit

Reactivity Human, Mouse, Rat

## **PRODUCT PROPERTIES**

Clonality Monoclonal Clone ID ARC0048

Concentration

Conjugation Unconjugated Purification Affinity purification WB 1:500-1:2000 **Dilution Range** 

IF 1:50-1:200 IP 1:50-1:200 ChIP 1:50-1:200

Formulation PBS containing 0.02% Sodium Azide, 0.05% BSA, 50% Glycerol, pH7.3.

Isotype IgG

Storage Instruction Store in a freezer at-20°C and avoid freeze-thaw cycles.

## **TARGET INFORMATION**

Gene ID 7528 Gene Symbol YY1 Uniprot ID TYY1\_HUMAN

Immunogen Region Specificity Immunogen Sequence

**Immunogen** A synthesized peptide derived from human YY1.







Immunofluorescence analysis of C6 cells using YY1 antibody (STJ11101704). Blue: DAPI for nuclear staining.