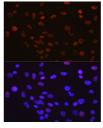

## **TARGET INFORMATION**

Gene ID 7528 Gene Symbol YY1 Uniprot ID TYY1\_HUMAN

Immunogen Region Specificity Immunogen Sequence

**Immunogen** A synthesized peptide derived from human YY1.

Immunofluorescence analysis of C6 cells using YY1 antibody (STJ11101704). Blue: DAPI for nuclear staining.