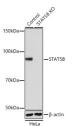

## Anti-STAT5B antibody [ARC0046] (STJ11101702)

## **GENERAL INFORMATION**

Product Type Primary antibodies

Short Description Rabbit monoclonal antibody anti-STAT5B is suitable for use in Western Blot and Immunoprecipitation.

Applications WB, IP Host/Source Rabbit

## **TARGET INFORMATION**

Gene ID 6777 Gene Symbol STAT5B

Uniprot ID STA5B\_HUMAN

**Immunogen** A synthesized peptide derived from human STAT5B.

Immunogen Region Specificity Immunogen Sequence