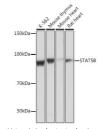

## Anti-STAT5B antibody [ARC0046] (STJ11101702)

## **GENERAL INFORMATION**

Product Type Primary antibodies

Short Description Rabbit monoclonal antibody anti-STAT5B is suitable for use in Western Blot and Immunoprecipitation.

Applications WB, IP Host/Source Rabbit

## **TARGET INFORMATION**

Gene ID 6777 Gene Symbol STAT5B

Uniprot ID STA5B\_HUMAN

**Immunogen** A synthesized peptide derived from human STAT5B.

Immunogen Region Specificity Immunogen Sequence