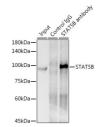

## Anti-STAT5B antibody [ARC0046] (STJ11101702)

## **GENERAL INFORMATION**

Product Type Primary antibodies

Short Description Rabbit monoclonal antibody anti-STAT5B is suitable for use in Western Blot and Immunoprecipitation.

Applications WB, IP Host/Source Rabbit

## **TARGET INFORMATION**

Gene ID 6777 Gene Symbol STAT5B

Uniprot ID STA5B\_HUMAN

**Immunogen** A synthesized peptide derived from human STAT5B.

Immunogen Region Specificity Immunogen Sequence