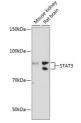

## Anti-STAT3 antibody [ARC0045] (STJ11101701)

Applications WB, IHC, IF, IP Host/Source Rabbit

Reactivity Human, Mouse, Rat

## **PRODUCT PROPERTIES**

Clonality Monoclonal Clone ID ARC0045

Concentration

Conjugation Unconjugated Purification Affinity purification **Dilution Range** WB 1:500-1:2000 IHC 1:50-1:200

IF 1:50-1:200 IP 1:50-1:200