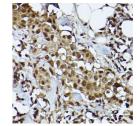

## Anti-STAT3 antibody [ARC0045] (STJ11101701)

Applications WB, IHC, IF, IP Host/Source Rabbit

Reactivity Human, Mouse, Rat

## **PRODUCT PROPERTIES**

Clonality Monoclonal Clone ID ARC0045

Concentration

Conjugation Unconjugated Purification Affinity purification **Dilution Range** WB 1:500-1:2000 IHC 1:50-1:200

IF 1:50-1:200 IP 1:50-1:200