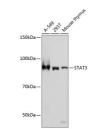

## Anti-STAT3 antibody [ARC0045] (STJ11101701)

Applications WB, IHC, IF, IP Host/Source Rabbit

Reactivity Human, Mouse, Rat

## **PRODUCT PROPERTIES**

Clonality Monoclonal Clone ID ARC0045

Concentration

Conjugation Unconjugated Purification Affinity purification **Dilution Range** WB 1:500-1:2000 IHC 1:50-1:200

IF 1:50-1:200 IP 1:50-1:200