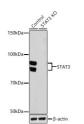

## Anti-STAT3 antibody [ARC0045] (STJ11101701)

Applications WB, IHC, IF, IP Host/Source Rabbit

Reactivity Human, Mouse, Rat

## **PRODUCT PROPERTIES**

Clonality Monoclonal Clone ID ARC0045

Concentration

Conjugation Unconjugated Purification Affinity purification **Dilution Range** WB 1:500-1:2000 IHC 1:50-1:200

IF 1:50-1:200 IP 1:50-1:200