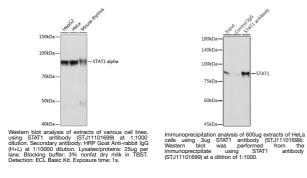

## Anti-STAT1 antibody [ARC0042] (STJ11101699) STJ11101699

## **GENERAL INFORMATION**

 Product Type
 Primary antibodies

 Short Description
 Rabbit monoclonal antibody anti-STAT1 is suitable for use in Western Blot and Immunoprecipitation.

 Applications
 WB, IP

 Host/Source
 Rabbit

## **PRODUCT PROPERTIES**

 Clonality
 Monoclonal

 Clone ID
 ARC0042

 Concentration
 Unconjugated

 Purification
 Affinity purification

 Dilution Rame
 WB 1:500-1:2000

 IP 1:50-1:200
 IP 1:50-1:200

 Formulation
 PBS containing 0.02% Sodium Azide, 0.05% BSA, 50% Glycerol, pH7.3.