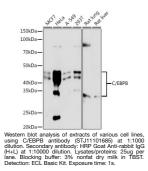

## **GENERAL INFORMATION**

 Product Type
 Primary antibodies

 Short Description
 Rabbit monoclonal antibody anti-CEBP beta is suitable for use in Western Blot.

 Applications
 WB

 Host/Source
 Rabbit

 Reactivity
 Human, Mouse, Rat

## **PRODUCT PROPERTIES**

 Clonality
 Monoclonal

 Clone ID
 ARC0017

 Concentration
 Unconjugated

 Purification
 Affinity purification

 Dilution Range
 WB 1:500-1:2000

 Formulation
 PBS containing 0.02% Sodium Azide, 0.05% BSA, 50% Glycerol, pH7.3.