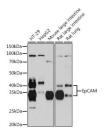

## **GENERAL INFORMATION**

Product Type Primary antibodies

Short Description Rabbit monoclonal antibody anti-EpCAM is suitable for use in Western Blot, Immunohistochemistry and

Immunofluorescence.

Applications WB, IHC, IF Host/Source Rabbit

## **PRODUCT PROPERTIES**

Clonality Monoclonal Clone ID ARC0277

Concentration

Conjugation Unconjugated Purification Affinity purification Dilution Range WB 1:500-1:2000

IHC 1:50-1:200 IF 1:50-1:200

Formulation PBS containing 0.02% Sodium Azide, 0.05% BSA, 50% Glycerol, pH7.3.