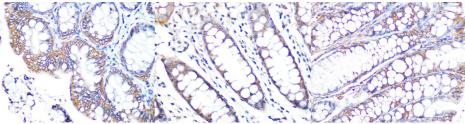

## **GENERAL INFORMATION**

Product Type Primary antibodies

Short Description Rabbit monoclonal antibody anti-EpCAM is suitable for use in Western Blot, Immunohistochemistry and

Immunofluorescence.

Applications WB, IHC, IF Host/Source Rabbit

## **PRODUCT PROPERTIES**

Clonality Monoclonal Clone ID ARC0277

Concentration

Conjugation Unconjugated Purification Affinity purification Dilution Range WB 1:500-1:2000

IHC 1:50-1:200 IF 1:50-1:200

Formulation PBS containing 0.02% Sodium Azide, 0.05% BSA, 50% Glycerol, pH7.3.