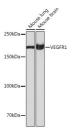

## **TARGET INFORMATION**

Gene ID 2321 Gene Symbol FLT1

Uniprot ID VGFR1\_HUMAN

Immunogen A synthesized peptide derived from human VEGFR1
Immunogen Region
Specificity
Immunogen Sequence

Western blot analysis of extracts of various cell lines using VEGFR1 antibody (STJ11101669) at 1:1000 dilution. Secondary antibody: HRP Goat Anti-rabbit IgG (H+L) at 1:10000 dilution. Lysates/proteins: 25ug pet lane. Blocking buffer: 3% nonfat dry milk in TBST.