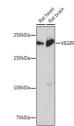

## **TARGET INFORMATION**

Gene ID 2321 Gene Symbol FLT1

Uniprot ID VGFR1\_HUMAN

Immunogen A synthesized peptide derived from human VEGFR1
Immunogen Region
Specificity
Immunogen Sequence

Western blot analysis of extracts of various cell lines using VEGFR1 antibody (STJ11101669) at 1:1000 dilution. Secondary antibody: HRP Goat Anti-rabbit IgG (H+L) at 1:10000 dilution. Lysates/proteins: 25ug pet lane. Blocking buffer: 3% nonfat dry milk in TBST.