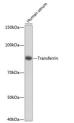

## **GENERAL INFORMATION**

Product Type Primary antibodies

Short Description Rabbit monoclonal antibody anti-Transferrin is suitable for use in Western Blot and Immunohistochemistry.

Applications WB, IHC Host/Source Rabbit Reactivity Human

## **PRODUCT PROPERTIES**

Clone ID ARC0338

Concentration

Conjugation Unconjugated Purification Affinity purification Dilution Range WB 1:500-1:2000

IHC 1:50-1:200

Formulation PBS containing 0.02% Sodium Azide, 0.05% BSA, 50% Glycerol, pH7.3.