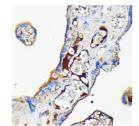

## **GENERAL INFORMATION**

Product Type Primary antibodies

Short Description Rabbit monoclonal antibody anti-Transferrin is suitable for use in Western Blot and Immunohistochemistry.

Applications WB, IHC Host/Source Rabbit Reactivity Human

## **PRODUCT PROPERTIES**

Clone ID ARC0338

Concentration

Conjugation Unconjugated Purification Affinity purification Dilution Range WB 1:500-1:2000

IHC 1:50-1:200

Formulation PBS containing 0.02% Sodium Azide, 0.05% BSA, 50% Glycerol, pH7.3.