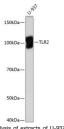

## Anti-TLR2 antibody [ARC0433] (STJ11101662)

## **GENERAL INFORMATION**

Product Type Primary antibodies

Short Description Rabbit monoclonal antibody anti-TLR2 is suitable for use in Western Blot and Immunofluorescence.

Applications WB, IF Host/Source Rabbit Reactivity Human