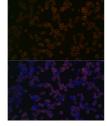

## Anti-TLR2 antibody [ARC0433] (STJ11101662)

## **GENERAL INFORMATION**

Product Type Primary antibodies

Short Description Rabbit monoclonal antibody anti-TLR2 is suitable for use in Western Blot and Immunofluorescence.

Applications WB, IF Host/Source Rabbit Reactivity Human