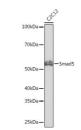

## **GENERAL INFORMATION**

Product Type Primary antibodies

Short Description Rabbit monoclonal antibody anti-Smad5 is suitable for use in Western Blot and Immunoprecipitation.

Applications WB, IP Host/Source Rabbit Reactivity Human, Mouse

## **TARGET INFORMATION**

Gene ID 4090 Gene Symbol SMAD5

Uniprot ID SMAD5\_HUMAN

Immunogen Region Specificity Immunogen Sequence

Immunogen A synthesized peptide derived from human Smad5