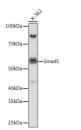

## **GENERAL INFORMATION**

Product Type Primary antibodies

Short Description Rabbit monoclonal antibody anti-Smad5 is suitable for use in Western Blot and Immunoprecipitation.

Applications WB, IP Host/Source Rabbit Reactivity Human, Mouse

## **TARGET INFORMATION**

Gene ID 4090 Gene Symbol SMAD5

Uniprot ID SMAD5\_HUMAN

Immunogen Region Specificity Immunogen Sequence

Immunogen A synthesized peptide derived from human Smad5