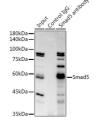

## **GENERAL INFORMATION**

Product Type Primary antibodies

Short Description Rabbit monoclonal antibody anti-Smad5 is suitable for use in Western Blot and Immunoprecipitation.

Applications WB, IP Host/Source Rabbit Reactivity Human, Mouse

## **TARGET INFORMATION**

Gene ID 4090 Gene Symbol SMAD5

Uniprot ID SMAD5\_HUMAN

Immunogen Region Specificity Immunogen Sequence

Immunogen A synthesized peptide derived from human Smad5