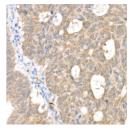

## **TARGET INFORMATION**

Gene ID 4086 Gene Symbol SMAD1

Uniprot ID SMAD1\_HUMAN Immunogen A synthesized peptide derived from human Smad1

Immunogen Region Specificity Immunogen Sequence

10x lens). Perform high pressure 10 mM citrate buffer pH 6. 0