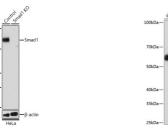

## Anti-SMAD1 antibody [ARC0365] (STJ11101650)

## **GENERAL INFORMATION**

Product Type Primary antibodies

Short Description Rabbit monoclonal antibody anti-Smad1 is suitable for use in Western Blot and Immunofluorescence.

Applications WB, IF Host/Source Rabbit Reactivity Human, Mouse

## **TARGET INFORMATION**

Gene ID 4086 Gene Symbol SMAD1

Uniprot ID SMAD1\_HUMAN Immunogen A synthesized peptide derived from human Smad1

Immunogen Region Specificity Immunogen Sequence

10x lens). Perform high pressure 10 mM citrate buffer pH 6. 0