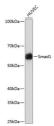

## Anti-SMAD1 antibody [ARC0365] (STJ11101650)

## **GENERAL INFORMATION**

Product Type Primary antibodies

Short Description Rabbit monoclonal antibody anti-Smad1 is suitable for use in Western Blot and Immunofluorescence.

Applications WB, IF Host/Source Rabbit Reactivity Human, Mouse

## **TARGET INFORMATION**

Gene ID 4086 Gene Symbol SMAD1

Uniprot ID SMAD1\_HUMAN Immunogen A synthesized peptide derived from human Smad1

Immunogen Region Specificity Immunogen Sequence

10x lens). Perform high pressure 10 mM citrate buffer pH 6. 0