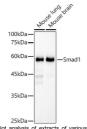

## Anti-SMAD1 antibody [ARC0365] (STJ11101650)

## **GENERAL INFORMATION**

Product Type Primary antibodies

Short Description Rabbit monoclonal antibody anti-Smad1 is suitable for use in Western Blot and Immunofluorescence.

Applications WB, IF Host/Source Rabbit Reactivity Human, Mouse

## **TARGET INFORMATION**

Gene ID 4086 Gene Symbol SMAD1

Uniprot ID SMAD1\_HUMAN Immunogen A synthesized peptide derived from human Smad1

Immunogen Region Specificity Immunogen Sequence

10x lens). Perform high pressure 10 mM citrate buffer pH 6. 0