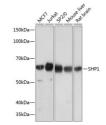

## Anti-PTPN6 antibody [ARC0295] (STJ11101648)

## **GENERAL INFORMATION**

Product Type Primary antibodies

Short Description Rabbit monoclonal antibody anti-SHP1 is suitable for use in Western Blot, Immunohistochemistry and Immunofluorescence.

Applications WB, IHC, IF Host/Source Rabbit