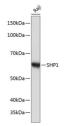

## Anti-PTPN6 antibody [ARC0295] (STJ11101648)

## **GENERAL INFORMATION**

Product Type Primary antibodies

Short Description Rabbit monoclonal antibody anti-SHP1 is suitable for use in Western Blot, Immunohistochemistry and Immunofluorescence.

Applications WB, IHC, IF Host/Source Rabbit