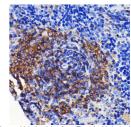

## **GENERAL INFORMATION**

Product Type Primary antibodies

Short Description Rabbit monoclonal antibody anti-SHP1 is suitable for use in Western Blot, Immunohistochemistry and Immunofluorescence.

Applications WB, IHC, IF Host/Source Rabbit