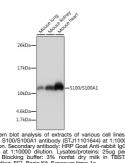

## Anti-S100A1 antibody [ARC0404] (STJ11101644) STJ11101644

## **GENERAL INFORMATION**

Applications WB Host/Source Rabbit Reactivity Mouse

Product Type Primary antibodies Short Description Rabbit monoclonal antibody anti-S100 is suitable for use in Western Blot.

## **PRODUCT PROPERTIES**

Clonality Monoclonal Clone ID ARC0404 Concentration Conjugation Unconjugated Purification Affinity purification Dilution Range WB 1:500-1:2000 Formulation PBS containing 0.02% Sodium Azide, 0.05% BSA, 50% Glycerol, pH7.3. Isotype IgG Storage Instruction Store in a freezer at-20°C and avoid freeze-thaw cycles.