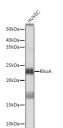

## **TARGET INFORMATION**

Gene ID 387
Gene Symbol RHOA
Uniprot ID RHOA\_HUMAN

Immunogen A synthesized peptide derived from human RhoA Immunogen Region Specificity Immunogen Sequence

Western blot analysis of extracts of HUVEC cells, using Rhotan Antibody (STJ11101643) at 1:1000 dilution Secondary antibody: HRP Goat Anti-rabbit IgG (H+L) at 1:10000 dilution. Lysates/proteins: 25up per lane. Blocking buffer 3% norfat dry milk in TBS1. Detection: