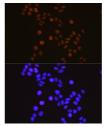

## **TARGET INFORMATION**

Gene ID 6256 Gene Symbol RXRA Uniprot ID RXRA\_HUMAN

Immunogen A synthesized peptide derived from human RXR Alpha

Immunogen Region Specificity Immunogen Sequence

Immunofluorescence analysis of HeLa cells using RXR Alpha rabbit monoclonal antibody (STJ11101642) at dilution of 1:100 (40x lens). Blue: DAPI for nuclear statistics