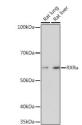

Immunoprecipitation analysis of 30 HepG2 cells using 3ug RXR (STJ11101642). Western blot was pe immunoprecipitate using RXR (STJ11101642) at a dilition of 1:1000.