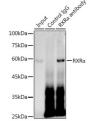

IF, IP Host/Source Rabbit

Reactivity Human, Mouse, Rat

## **PRODUCT PROPERTIES**

Clonality Monoclonal Clone ID ARC0468

Concentration

Conjugation Unconjugated Purification Affinity purification Dilution Range WB 1:500-1:2000

IF 1:50-1:200 IP 1:50-1:200

Formulation PBS containing 0.02% Sodium Azide, 0.05% BSA, 50% Glycerol, pH7.3.

Isotype IgG

**Storage Instruction** Store in a freezer at-20°C and avoid freeze-thaw cycles.

## **TARGET INFORMATION**

Gene ID 6256 Gene Symbol RXRA Uniprot ID RXRA\_HUMAN

Immunogen A synthesized peptide derived from human RXR Alpha

Immunogen Region Specificity Immunogen Sequence







Immunofluorescence analysis of HeLa cells using RXR Alpha rabbit monoclonal antibody (STJ11101642) at dilution of 1:100 (40x lens). Blue: DAPI for nuclear statistics



Immunoprecipitation analysis of 30 HepG2 cells using 3ug RXR (STJ11101642). Western blot was pe immunoprecipitate using RXR (STJ11101642) at a dilition of 1:1000.