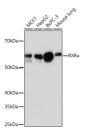

y antibodies

Short Description Rabbit monoclonal antibody anti-RXR Alpha is suitable for use in Western Blot, Immunofluorescence and

Immunoprecipitation.

Applications WB, IF, IP Host/Source Rabbit

Reactivity Human, Mouse, Rat

## **PRODUCT PROPERTIES**

Clonality Monoclonal Clone ID ARC0468

Concentration

Conjugation Unconjugated Purification Affinity purification Dilution Range WB 1:500-1:2000

IF 1:50-1:200 IP 1:50-1:200

Formulation PBS containing 0.02% Sodium Azide, 0.05% BSA, 50% Glycerol, pH7.3.

Isotype IgG

**Storage Instruction** Store in a freezer at-20°C and avoid freeze-thaw cycles.

## **TARGET INFORMATION**

Gene ID 6256 Gene Symbol RXRA Uniprot ID RXRA\_HUMAN

Immunogen A synthesized peptide derived from human RXR Alpha

Immunogen Region Specificity Immunogen Sequence







Immunofluorescence analysis of HeLa cells using RXR Alpha rabbit monoclonal antibody (STJ11101642) at dilution of 1:100 (40x lens). Blue: DAPI for nuclear statistics



Immunoprecipitation analysis of 30 HepG2 cells using 3ug RXR (STJ11101642). Western blot was pe immunoprecipitate using RXR (STJ11101642) at a dilition of 1:1000.