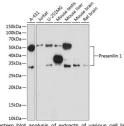

## **TARGET INFORMATION**

Gene ID 5663
Gene Symbol PSEN1
Uniprot ID PSN1\_HUMAN

Immunogen A synthesized peptide derived from human Presenilin 1
Immunogen Region
Specificity
Immunogen Sequence

Western blot analysis of extracts of various cell lines using Presenilin 1 antibody (STJ11101640) at 1:100 dilution. Secondary antibody: HRP Goat Anti-rabbit lyt (H+L) at 1:10000 dilution. Lysates/proteins: Zsug pe Jane. Blocking buffer: 3% norfat dry milk in TBS1