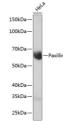

## **TARGET INFORMATION**

Gene ID 5829
Gene Symbol PXN
Uniprot ID PAXI\_HUMAN

Immunogen As Immunogen Region Specificity

Immunogen Sequence

Immunogen A synthesized peptide derived from human Paxillin

Western blot analysis of extracts of HeLa cells, using Paxillin antibody (STJ1110637) at 1:1000 dilution. Secondary antibody: HRP Goat Anti-rabbit IgG (H+L) at 1:10000 dilution. Lysates/proteins: 25ug per lane. Sicoking buffer: 3% norlat dry milk in TBST. Detection: