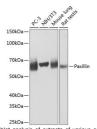

## **TARGET INFORMATION**

Gene ID 5829
Gene Symbol PXN
Uniprot ID PAXI\_HUMAN

Immunogen As Immunogen Region Specificity

Immunogen Sequence

Immunogen A synthesized peptide derived from human Paxillin

Western blot analysis of extracts of HeLa cells, using Paxillin antibody (STJ1110637) at 1:1000 dilution. Secondary antibody: HRP Goat Anti-rabbit IgG (H+L) at 1:10000 dilution. Lysates/proteins: 25ug per lane. Sicoking buffer: 3% norlat dry milk in TBST. Detection: